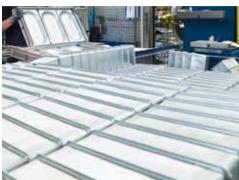

## **BREAD PANS**

- Deep drawn pans or folded pans
- Edge bumper
- Robot handle
- Single / double frame
- Lids in different executions
  (sliding, locked). Stacking system
- Closed / project frame
- Supporting bridges
- Distance holders
- Stacking possibility
- Coding tracking

Strapped bread pan for tin bread