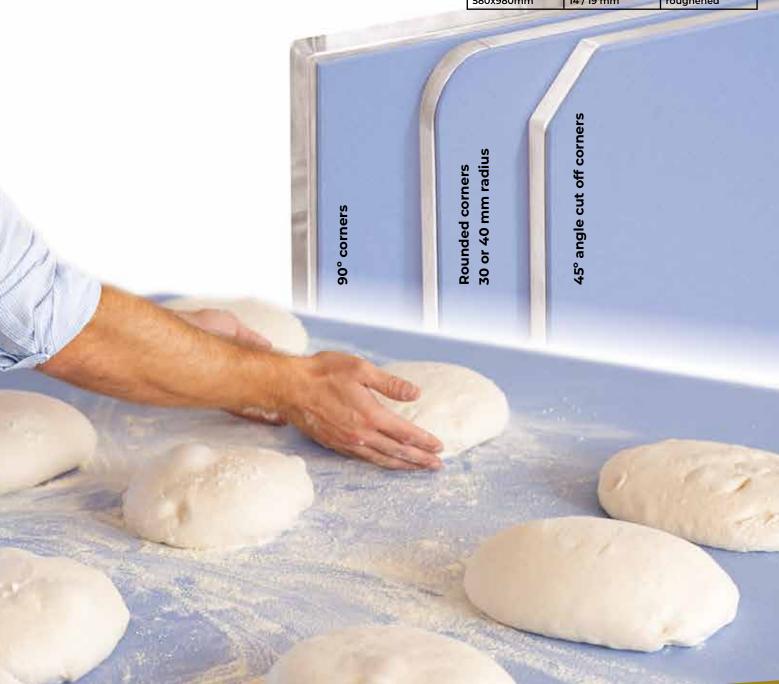

PRODUCED BY EVERBAKE

Long service life

EverBake Peelboards are available in various designs:

- · Breadth dimension up to 1800mm
- · Profile heights 14 or 19 mm
- Rounded, cut off or 90° corners

Standard dimensions:

| Dimensions LxW | Profile heights | Coating   |
|----------------|-----------------|-----------|
| 600x400mm      | 14 / 19 mm      | roughened |
| 580x780mm      | 14 / 19 mm      | roughened |
| 600x800mm      | 14 / 19 mm      | roughened |
| 580x980mm      | 14 / 19 mm      | roughened |