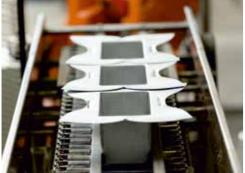

## **BREAD PANS**

- Deep drawn pans or folded pans
- Edge bumper
- Robot handle
- Single / double frame
- Lids in different executions
  (sliding, locked). Stacking system
- Closed / project frame
- Supporting bridges
- Distance holders
- Stacking possibility
- Coding tracking

**Robot handle** 

**Distance - side bumpers** 