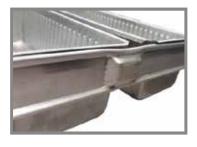

## **BREAD PANS**

- Deep drawn pans or folded pans
- Edge bumper
- Robot handle
- Single / double frame
- Lids in different executions
  (sliding, locked). Stacking system
- Closed / project frame
- Supporting bridges
- Distance holders
- Stacking possibility
- Coding tracking

**Robot handle** 

**Distance - side bumpers** 