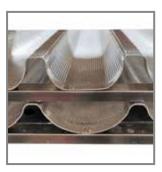

· Profile heights 14 or 19 mm
- Rounded, cut off or 90° corners

Standard dimensions:

| Dimensions LxW | Profile heights | Coating   |
|----------------|-----------------|-----------|
| 600x400mm      | 14 / 19 mm      | roughened |
| 580x780mm      | 14 / 19 mm      | roughened |
| 600x800mm      | 14 / 19 mm      | roughened |
| 580x980mm      | 14 / 19 mm      | roughened |







## **BREAD PANS**





- Deep drawn pans or folded pans
- Edge bumper
- Robot handle
- Single / double frame
- Lids in different executions
  (sliding, locked). Stacking system
- Closed / project frame
- Supporting bridges
- Distance holders
- Stacking possibility
- Coding tracking

















**Robot handle** 

**Distance - side bumpers** 



## **BAGUETTE TRAYS**



#### **OTHER POSSIBLE EXECUTIONS**







Frame execution

- Stainless steel frames
- For automatic lines
  (Mecatherm)
- Perforated or non perforated inlays made out of aluminium
- · All sides smooth welded
- · Stainless steel rivets
- Bespoke sizing to suit individual line requirements
- Stacking possibility
- Coding tracking
- FDA Teflon coating of siliconen

PRODUCED BY EVERBAKE









- Trays for automatic baking lines
- Aluminium insert sheet (Teflon coating or silicone is possible)
- · Stainless steel frames
- Flat tray from 800x600mm to 2400x800mm

- Alusteel or chrome steel trays for automatic lines
- FDA Teflon coating or silicone possible
- Stackable execution



#### **OUR ADVANTAGES**

- Completely adapted to your requirements and suitable for automation
- Samples to verify and confirm technical specifications