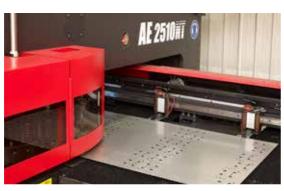

# **ZELA3000 TIGERPASTE MIXER**

- · Easy to clean
- Tank capacity of 165 liters
- Storage tank of 270 liters