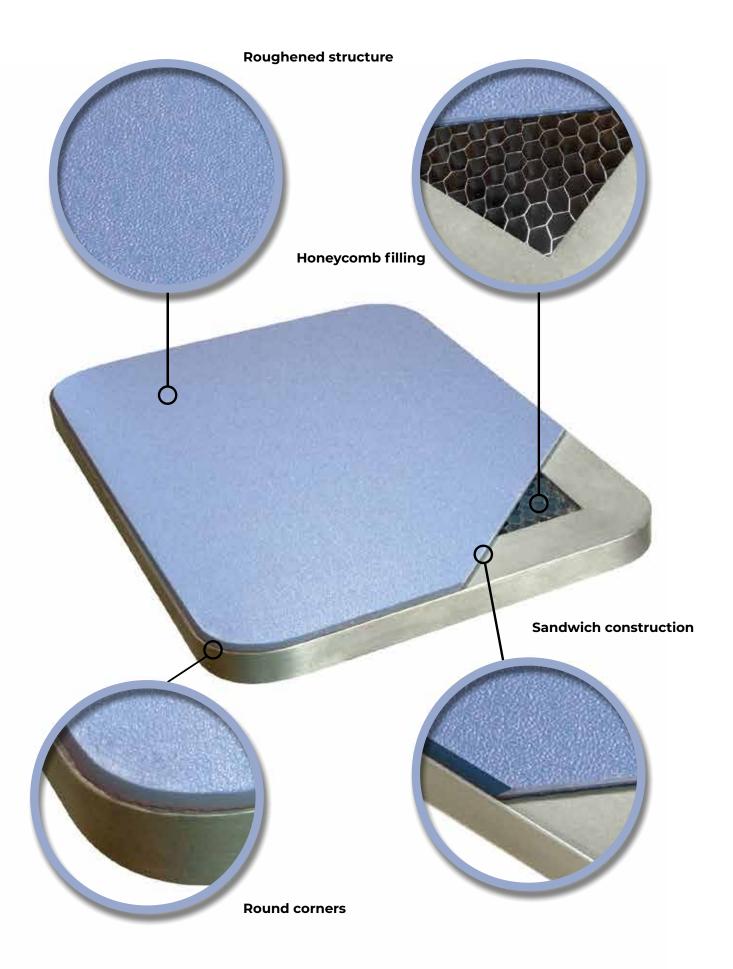

Our Peelboards are the result of intensive research work. Our product offers unique state-of-the-art technology connecting the ABS surfaces and the metal core.

- The structure of the ABS plastic surface is ideal for proofing products that otherwise adhere strongly to surfaces.
- Unlike with cloths, there is no mould growth. The Peelboards are waterproof and can be washed. Moisture does not penetrate the individual components.
- Suitable for food, also for organic products

PRODUCED BY EVERBAKE

Long service life

EverBake Peelboards are available in various designs:

- · Breadth dimension up to 1800mm
- · Profile heights 14 or 19 mm
- Rounded, cut off or 90° corners

Standard dimensions: