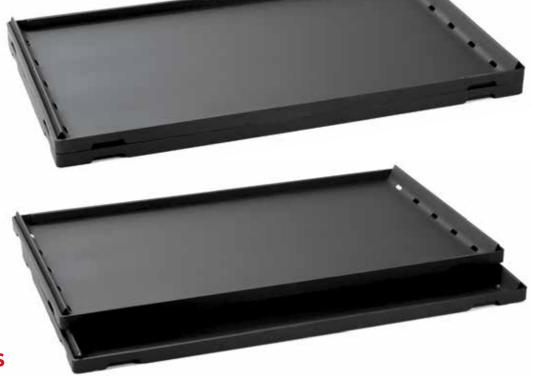

ility
- Coding tracking

















**Robot handle** 

**Distance - side bumpers** 



## **BAGUETTE TRAYS**



#### **OTHER POSSIBLE EXECUTIONS**







Frame execution

- Stainless steel frames
- For automatic lines
  (Mecatherm)
- Perforated or non perforated inlays made out of aluminium
- · All sides smooth welded
- · Stainless steel rivets
- Bespoke sizing to suit individual line requirements
- Stacking possibility
- Coding tracking
- FDA Teflon coating of siliconen

PRODUCED BY EVERBAKE









- Trays for automatic baking lines
- Aluminium insert sheet (Teflon coating or silicone is possible)
- · Stainless steel frames
- Flat tray from 800x600mm to 2400x800mm

- Alusteel or chrome steel trays for automatic lines
- FDA Teflon coating or silicone possible
- Stackable execution



#### **OUR ADVANTAGES**

- Completely adapted to your requirements and suitable for automation
- Samples to verify and confirm technical specifications
- FDA Teflon coatings and silicone are certified for food contact





**Bun trays** 



**Muffin trays** 



# **COATINGS**

#### GENERAL PRODUCT INFORMATION

EverBake offers a wide range of coating for the manufacture of bakery-related products. By a constant urge to innovate, EverBake is continually looking for products that can improve the efficiency of bakeries. In order to be able to offer the best coating for every application and budget. These coatings have excellent release properties, so that greasing of baking forms is

unnecessary in almost all cases. The excellent release properties, high heat resistance and excellent wear re