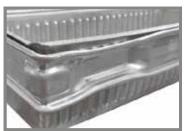

## **BREAD PANS**

- Deep drawn pans or folded pans
- Edge bumper
- Robot handle
- Single / double frame
- Lids in different executions
  (sliding, locked). Stacking system
- Closed / project frame
- Supporting bridges
- Distance holders
- Stacking possibility
- Coding tracking

**Robot handle** 

**Distance - side bumpers** 