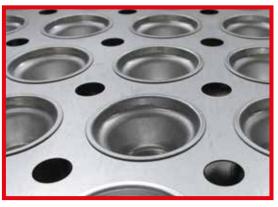

rforated or non perforated inlays made out of aluminium
- · All sides smooth welded
- · Stainless steel rivets
- Bespoke sizing to suit individual line requirements
- Stacking possibility
- Coding tracking
- FDA Teflon coating of siliconen

PRODUCED BY EVERBAKE









- Trays for automatic baking lines
- Aluminium insert sheet (Teflon coating or silicone is possible)
- · Stainless steel frames
- Flat tray from 800x600mm to 2400x800mm

- Alusteel or chrome steel trays for automatic lines
- FDA Teflon coating or silicone possible
- Stackable execution



#### **OUR ADVANTAGES**

- Completely adapted to your requirements and suitable for automation
- Samples to verify and confirm technical specifications
- FDA Teflon coatings and silicone are certified for food contact





**Bun trays** 



**Muffin trays** 



# **COATINGS**

#### GENERAL PRODUCT INFORMATION

EverBake offers a wide range of coating for the manufacture of bakery-related products. By a constant urge to innovate, EverBake is continually looking for products that can improve the efficiency of bakeries. In order to be able to offer the best coating for every application and budget. These coatings have excellent release properties, so that greasing of baking forms is

unnecessary in almost all cases. The excellent release properties, high heat resistance and excellent wear resistance result in a long life. Working closely with our clients, we determine which coating - in combination with the available budget – will be the most suitable for their application.

#### PRODUCED BY EVERBAKE



#### All sorts of bakewa