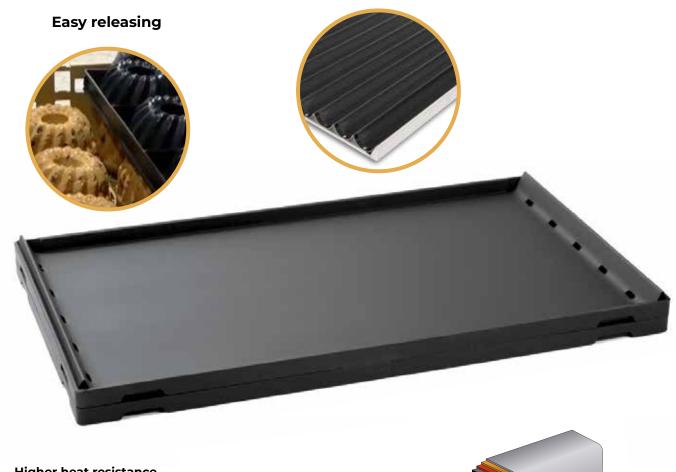

Our Peelboards are the result of intensive research work. Our product offers unique state-of-the-art technology connecting the ABS surfaces and the metal core.

- The structure of the ABS plastic surface is ideal for proofing products that otherwise adhere strongly to surfaces.
- Unlike with cloths, there is no mould growth. The Peelboards are waterproof and can be washed. Moisture does not penetrate the individual components.
- Suitable for food, also for organic products

#### All sorts of bakeware

- Higher heat resistance
- Longer life
- Durability
- High quality
- Excellent non-stick release properties
- Meet stringent requirements of the Food & Consumer
  Product Safety Authority