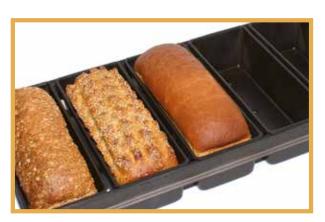

## **BREAD PANS**

- Deep drawn pans or folded pans
- Edge bumper
- Robot handle
- Single / double frame
- Lids in different executions
  (sliding, locked). Stacking system
- Closed / project frame
- Supporting bridges
- Distance holders
- Stacking possibility
- Coding tracking

Strapped bread pan for tin bread