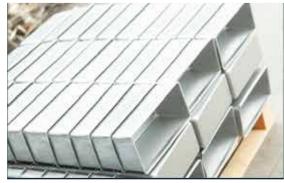

## **BREAD PANS**

- Deep drawn pans or folded pans
- Edge bumper
- Robot handle
- Single / double frame
- Lids in different executions
  (sliding, locked). Stacking system
- Closed / project frame
- Supporting bridges
- Distance holders
- Stacking possibility
- Coding tracking

Strapped bread pan for tin bread