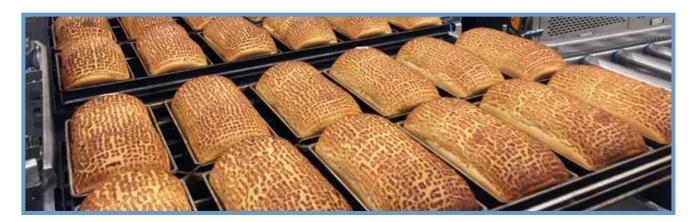

# **ZELA3000 TIGERPASTE MIXER**

- · Easy to clean
- Tank capacity of 165 liters
- Storage tank of 270 liters