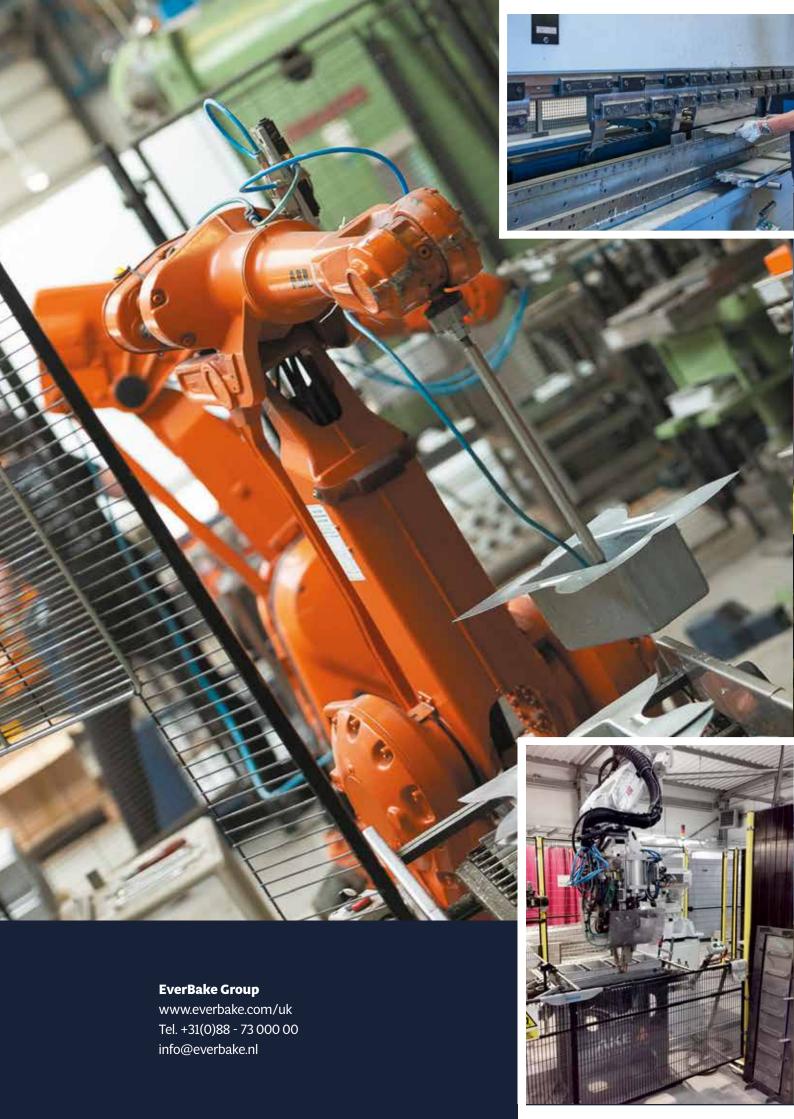

Our Peelboards are the result of intensive research work. Our product offers unique state-of-the-art technology connecting the ABS surfaces and the metal core.

- The structure of the ABS plastic surface is ideal for proofing products that otherwise adhere strongly to surfaces.
- Unlike with cloths, there is no mould growth. The Peelboards are waterproof and can be washed. Moisture does not penetrate the individual components.
- Suitable for food, also for organic products

PRODUCED BY EVERBAKE

Long service life

EverBake Peelboards are available in various designs:

- · Breadth dimension up to 1800mm
- · Profile heights 14 or 19 mm
- Rounded, cut off or 90° corners

Standard dimensions:

| Dimensions LxW | Profile heights | Coating   |
|----------------|------------