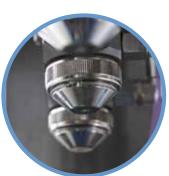

## **ZELA2100 GREASING MACHINE**

- · Integrated in automatic line production
- Airmix system
- · Stainless steel housing
- Spray unit is adjustable in height and because of the mobile U-frame in can be placed anywhere in the line
- · Automatic filling system (optional)

With filterunit

Accurate and even spray pattern