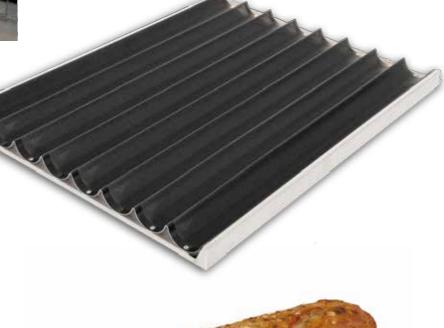

14 / 19 mm      | roughened |







## **BREAD PANS**





- Deep drawn pans or folded pans
- Edge bumper
- Robot handle
- Single / double frame
- Lids in different executions
  (sliding, locked). Stacking system
- Closed / project frame
- Supporting bridges
- Distance holders
- Stacking possibility
- Coding tracking

















**Robot handle** 

**Distance - side bumpers** 



## **BAGUETTE TRAYS**



#### **OTHER POSSIBLE EXECUTIONS**







Frame execution

- Stainless steel frames
- For automatic lines
  (Mecatherm)
- Perforated or non perforated inlays made out of aluminium
- · All sides smooth welded
- · Stainless steel rivets
- Bespoke sizing to suit individual line requirements
- Stacking possibility
- Coding tracking
- FDA Teflon coating of siliconen

PRODUCED BY EVERBAKE









- Trays for automatic baking lines
- Aluminium insert sheet (Teflon coating or silicone is possible)
- · Stainless steel frames
- Flat tray from 800x600mm to 2400x800mm

- Alusteel or chrome steel trays for automatic lines
- FDA Teflon coating or silicone possible
- Stackable execution



#### **OUR ADVANTAGES**

- Completely adapted to your requirements and suitable for automation
- Samples to verify and confirm technical specifications
- FDA Teflon coatings and silicone are certified for food contact





**Bun trays** 



**Muffin trays** 



# **COATINGS**

#### GENERAL PRODUCT INFORMATION

EverBake offers a wide range of coating for the manufacture of bakery-related products. By a constant urge to innovate, EverBake is continually looking for products that can improve the effi