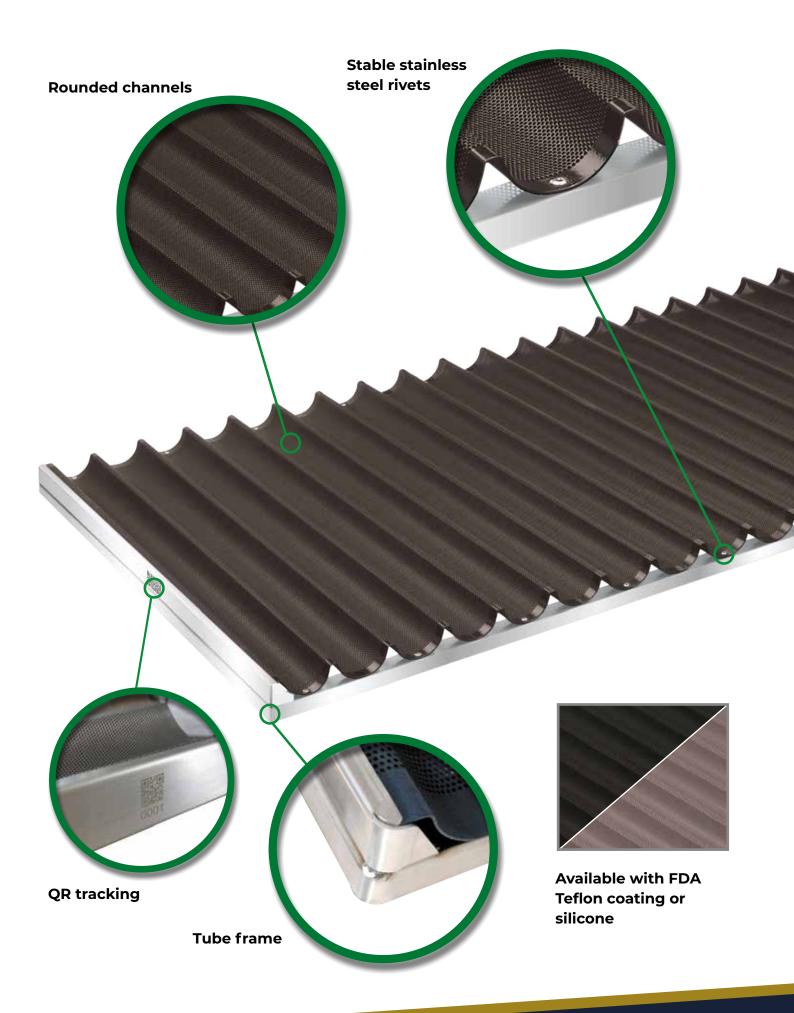

#### **OTHER POSSIBLE EXECUTIONS**

Frame execution

- Stainless steel frames
- For automatic lines
  (Mecatherm)
- Perforated or non perforated inlays made out of aluminium
- · All sides smooth welded
- · Stainless steel rivets
- Bespoke sizing to suit individual line requirements
- Stacking possibility
- Coding tracking
- FDA Teflon coating of siliconen

PRODUCED BY EVERBAKE

- Trays for automatic baking lines
- Aluminium insert sheet (Teflon coating or silicone is possible)
- · Stainless steel frames
- Flat tray from 800x600mm to 2400x800mm

- Alusteel or chrome steel trays for automatic lines
- FDA Teflon coating or silicone possible
- Stackable execution