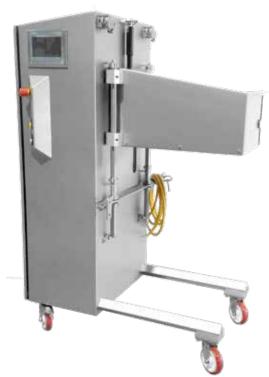

## **ZELA2100 GREASING MACHINE**

- · Integrated in automatic line production
- Airmix system
- · Stainless steel housing
- Spray unit is adjustable in height and because of the mobile U-frame in can be placed anywhere in the line
- · Automatic filling system (optional)

With filterunit

Accurate and even spray pattern