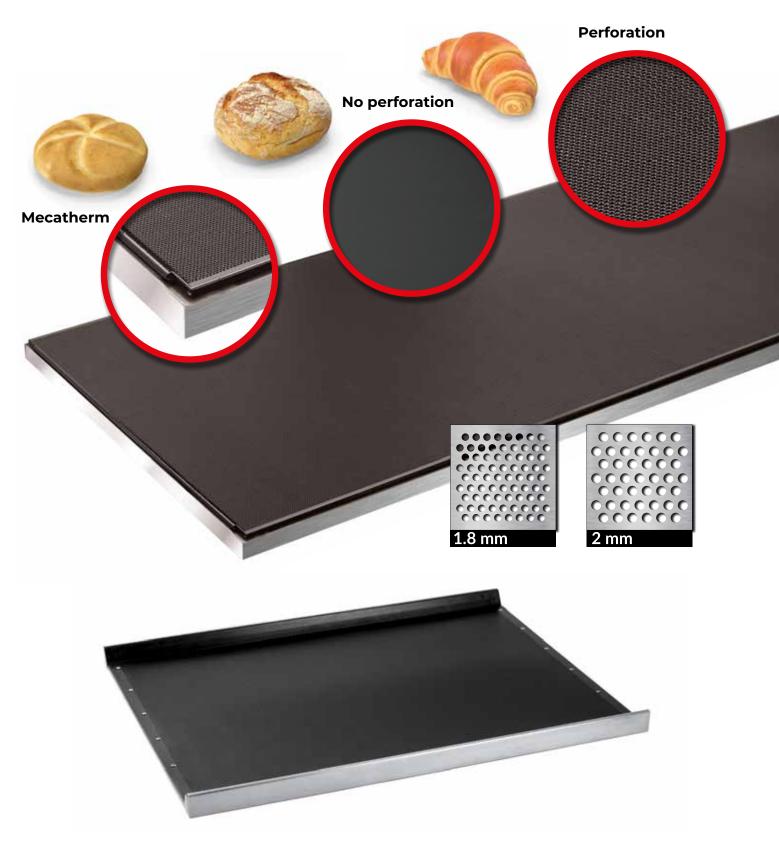

Our Peelboards are the result of intensive research work. Our product offers unique state-of-the-art technology connecting the ABS surfaces and the metal core.

- The structure of the ABS plastic surface is ideal for proofing products that otherwise adhere strongly to surfaces.
- Unlike with cloths, there is no mould growth. The Peelboards are waterproof and can be washed. Moisture does not penetrate the individual components.
- Suitable for food, also for organic products

PRODUCED BY EVERBAKE

Long service life

EverBake Peelboards are available in various designs:

- · Breadth dimension up to 1800mm
- · Profile heights 14 or 19 mm
- Rounded, cut off or 90° corners

Standard dimensions:

| Dimensions LxW | Profile heights | Coating   |
|----------------|-----------------|-----------|
| 600x400mm      | 14 / 19 mm      | roughened |
| 580x780mm      | 14 / 19 mm      | roughened |
| 600x800mm      | 14 / 19 mm      | roughened |
| 580x980mm      | 14 / 19 mm      | roughened |

#### **OTHER POSSIBLE EXECUTIONS**

Frame execution

- Stainless steel frames
- For automatic lines
  (Mecatherm)
- Perforated or non perforated inlays made out of aluminium
- · All sides smooth welded
- · Stainless steel rivets
- Bespoke sizing to suit individual line requirements
- Stacking possibility
- Coding tracking
- FDA Teflon coating of siliconen

PRODUCED BY EVERBAKE

- Trays for automatic baking lines
- Aluminium insert sheet (Teflon coating or silicone is possible)
- · Stainless steel frames
- Flat tray from 800x600mm to 2400x800mm

- Alusteel or chrome steel trays for automatic lines
- FDA Teflon coating or silicone possible
- Stackable execution