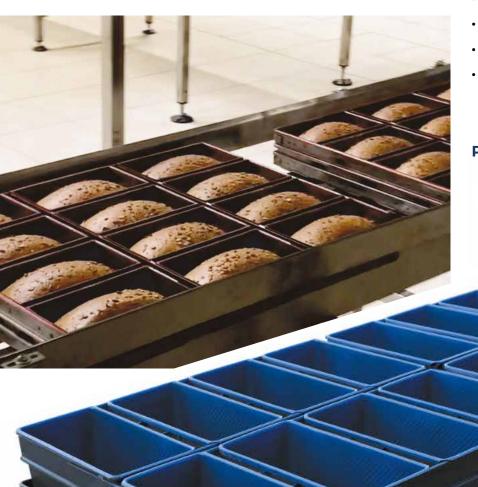

## **BREAD PANS**

- Deep drawn pans or folded pans
- Edge bumper
- Robot handle
- Single / double frame
- Lids in different executions
  (sliding, locked). Stacking system
- Closed / project frame
- Supporting bridges
- Distance holders
- Stacking possibility
- Coding tracking

**Bun trays** 

**Muffin trays** 