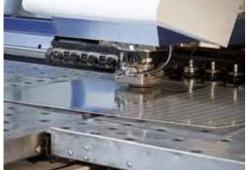

## **ZELA2100 GREASING MACHINE**

- · Integrated in automatic line production
- Airmix system
- · Stainless steel housing
- Spray unit is adjustable in height and because of the mobile U-frame in can be placed anywhere in the line
- · Automatic filling system (optional)

With filterunit

Accurate and even spray pattern