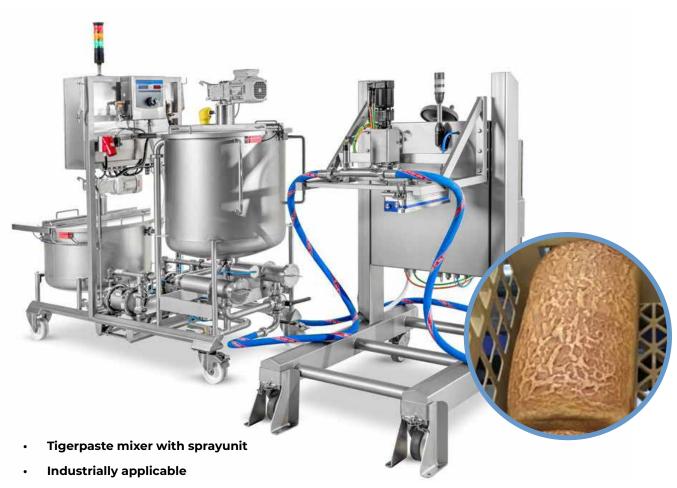

# **ZELA3000 TIGERPASTE MIXER**

- · Easy to clean
- Tank capacity of 165 liters
- Storage tank of 270 liters