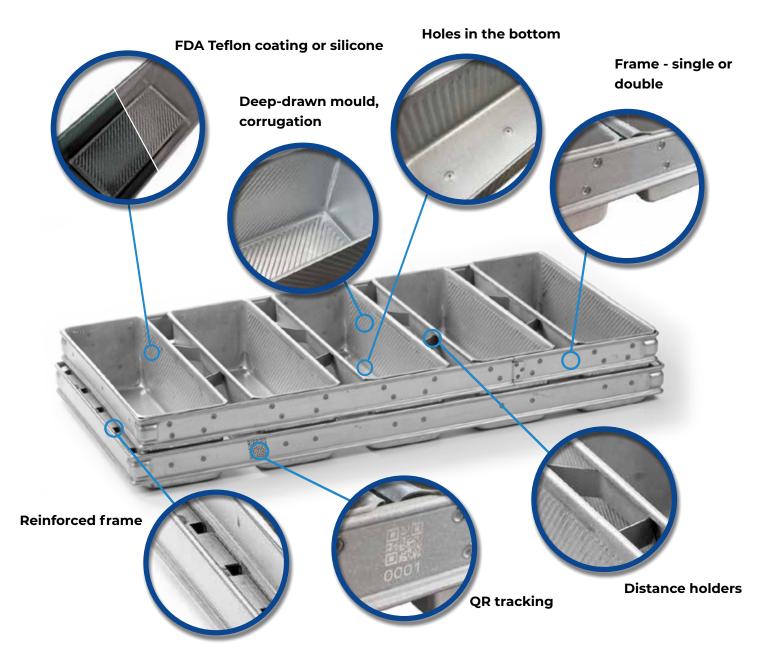

## **BREAD PANS**

- Deep drawn pans or folded pans
- Edge bumper
- Robot handle
- Single / double frame
- Lids in different executions
  (sliding, locked). Stacking system
- Closed / project frame
- Supporting bridges
- Distance holders
- Stacking possibility
- Coding tracking

**Robot handle** 

**Distance - side bumpers** 

#### **OTHER POSSIBLE EXECUTIONS**

Frame execution

- Stainless steel frames
- For automatic lines
  (Mecatherm)
- Perforated or non perforated inlays made out of aluminium
- · All sides smooth welded
- · Stainless steel rivets
- Bespoke sizing to suit individual line requirements
- Stacking possibility
- Coding tracking
- FDA Teflon coating of siliconen

PRODUCED BY EVERBAKE

- Trays for automatic baking lines
- Aluminium insert sheet (Teflon coating or silicone is possible)
- · Stainless steel frames
- Flat tray from 800x600mm to 2400x800mm

- Alusteel or chrome steel trays for automatic lines
- FDA Teflon coating or silicone possible
- Stackable execution