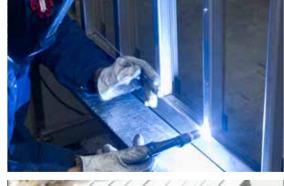

## **BREAD PANS**

- Deep drawn pans or folded pans
- Edge bumper
- Robot handle
- Single / double frame
- Lids in different executions
  (sliding, locked). Stacking system
- Closed / project frame
- Supporting bridges
- Distance holders
- Stacking possibility
- Coding tracking

#### **OTHER POSSIBLE EXECUTIONS**

Frame execution

- Stainless steel frames
- For automatic lines
  (Mecatherm)
- Perforated or non perforated inlays made out of aluminium
- · All sides smooth welded
- · Stainless steel rivets
- Bespoke sizing to suit individual line requirements
- Stacking possibility
- Coding tracking
- FDA Teflon coating of siliconen