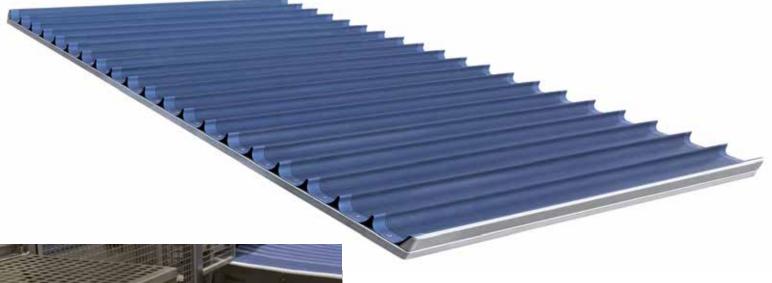

- · Breadth dimension up to 1800mm
- · Profile heights 14 or 19 mm
- Rounded, cut off or 90° corners

Standard dimensions:

| Dimensions LxW | Profile heights | Coating   |
|----------------|-----------------|-----------|
| 600x400mm      | 14 / 19 mm      | roughened |
| 580x780mm      | 14 / 19 mm      | roughened |
| 600x800mm      | 14 / 19 mm      | roughened |
| 580x980mm      | 14 / 19 mm      | roughened |







## **BREAD PANS**





- Deep drawn pans or folded pans
- Edge bumper
- Robot handle
- Single / double frame
- Lids in different executions
  (sliding, locked). Stacking system
- Closed / project frame
- Supporting bridges
- Distance holders
- Stacking possibility
- Coding tracking

















**Robot handle** 

**Distance - side bumpers** 



## **BAGUETTE TRAYS**



#### **OTHER POSSIBLE EXECUTIONS**







Frame execution

- Stainless steel frames
- For automatic lines
  (Mecatherm)
- Perforated or non perforated inlays made out of aluminium
- · All sides smooth welded
- · Stainless steel rivets
- Bespoke sizing to suit individual line requirements
- Stacking possibility
- Coding tracking
- FDA Teflon coating of siliconen

PRODUCED BY EVERBAKE









- Trays for automatic baking lines
- Aluminium insert sheet (Teflon coating or silicone is possible)
- · Stainless steel frames
- Flat tray from 800x600mm to 2400x800mm

- Alusteel or chrome steel trays for automatic lines
- FDA Teflon coating or silicone possible
- Stackable execution



#### **OUR ADVANTAGES**

- Completely adapted to your requirements and suitable for automation
- Samples to verif