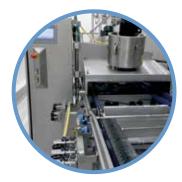

## **ZELA2100 GREASING MACHINE**

- · Integrated in automatic line production
- Airmix system
- · Stainless steel housing
- Spray unit is adjustable in height and because of the mobile U-frame in can be placed anywhere in the line
- · Automatic filling system (optional)

With filterunit

Accurate and even spray pattern